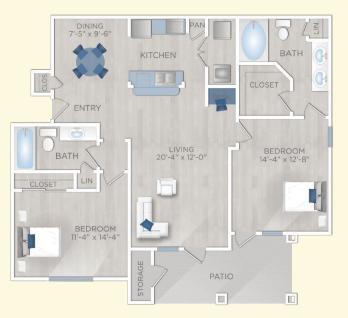

PLAN A2 - SHIRE One Bedroom - One Bath 737 Sq. Ft.

PLAN B2 - CASPIAN Two Bedroom - Two Bath 1135 Sq. Ft.

**PLAN A3 - PASO FINO** One Bedroom - One Bath 844 Sq. Ft.

PLAN B3 - CLYDESDALE Two Bedroom - Two Bath 1277 Sq. Ft.