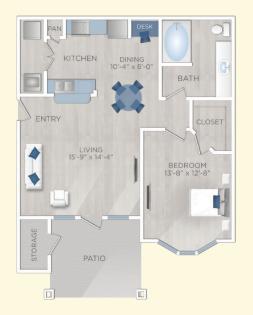

PLAN A2 - SHIRE One Bedroom - One Bath 737 Sq. Ft.

PLAN B2 - CASPIAN Two Bedroom - Two Bath 1135 Sq. Ft.

**PLAN A3 - PASO FINO** One Bedroom - One Bath 844 Sq. Ft.

PLAN B3 - CLYDESDALE Two Bedroom - Two Bath 1277 Sq. Ft.