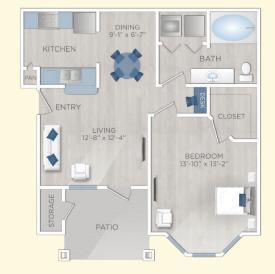

14111 VANCE JACKSON, SAN ANTONIO, TX 78249

PHONE: 210.697.1411 FAX: 210.697.1412

PALOMINO@FRANCISPM.COM

WWW.PALOMINOAPTS.COM

PLAN A1 - FALABELLA One Bedroom - One Bath 637 Sq. Ft.

PLAN B1 - MUSTANG Two Bedroom - Two Bath 1026 Sq. Ft.