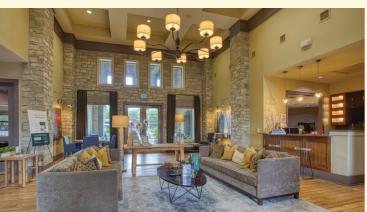

Palomino features include private detached garages, enchanting landscaping, and all the stylish amenities you expect in a sophisticated community. Enjoy community amenities such as a state-of-the-art fitness facility, tanning beds, resident business center and entertainment room w/billiards table and multiple flat-screen televisions. Outside, relax in our resort-style pools or enjoy the outdoor fireplace with flat-screen televisions. Come home to Palomino!

**Community and Apartment Features:** 

- Resident Entertainment Room with Fully Equipped Kitchen, Billiards Table, and Flat-Screen Televisions
- Business Center with High-Speed Internet, Fax and Copier
- Internet Cafe with Coffee Bar
- State-of-the-art Fitness Center & Tanning Beds
- 2 Resort-Style Swimming Pools
- 2 Poolside Cabanas with Wireless Internet
- Outdoor Kitchen with Gas Grill
- Dual-Sided Grand Outdoor Fireplace with Multiple Flat-Screen Televisions
- Bark Park with Pet Equipment
- Covered and Detached Garage Parking
- Fully Gated Community