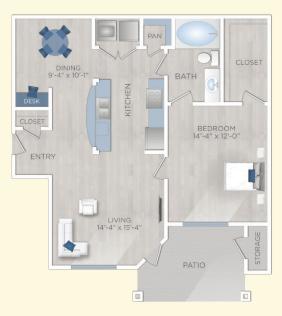

PLAN A2 - SHIRE One Bedroom - One Bath 737 Sq. Ft.

PLAN B2 - CASPIAN Two Bedroom - Two Bath 1135 Sq. Ft.

**PLAN A3 - PASO FINO** One Bedroom - One Bath 844 Sq. Ft.

PLAN B3 - CLYDESDALE Two Bedroom - Two Bath 1277 Sq. Ft.