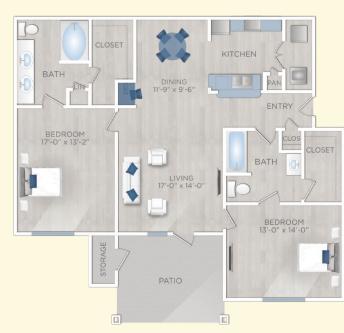

14111 VANCE JACKSON, SAN ANTONIO, TX 78249

PHONE: 210.697.1411 FAX: 210.697.1412

PALOMINO@FRANCISPM.COM

WWW.PALOMINOAPTS.COM

PLAN A1 - FALABELLA One Bedroom - One Bath 637 Sq. Ft.

PLAN B1 - MUSTANG Two Bedroom - Two Bath 1026 Sq. Ft.