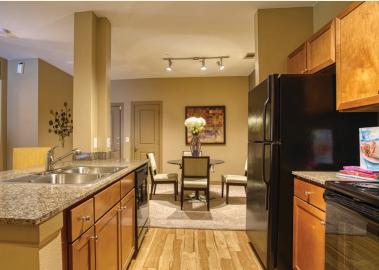

- Designer Black Appliances
- Granite Counter Tops
- Island Kitchens (select units)
- Kitchen Pantries
- Ceramic Tile Flooring (select units)
- Brushed Nickel Hardware
- Garden-Style Bath Tubs
- Plank flooring (select units)
- Full-Size Washer and Dryer
- Ceiling Fans
- Built-In Computer Niche
- Private Patios with Storage
- Oversized Walk-In Closets
- Nine Foot Ceilings