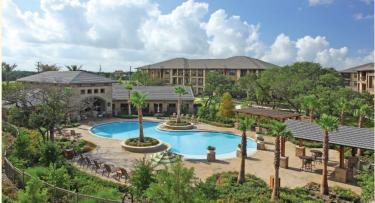

Palomino features include private detached garages, enchanting landscaping, and all the stylish amenities you expect in a sophisticated community. Enjoy community amenities such as a state-of-the-art fitness facility, tanning beds, resident business center and entertainment room w/billiards table and multiple flat-screen televisions. Outside, relax in our resort-style pools or enjoy the outdoor fireplace with flat-screen televisions. Come home to Palomino!

**Community and Apartment Features:** 

- Resident Entertainment Room with Fully Equipped Kitchen, Billiards Table, and Flat-Screen Televisions
- Business Center with High-Speed Internet, Fax and Copier
- Internet Cafe with Coffee Bar
- State-of-the-art Fitness Center & Tanning Beds
- 2 Resort-Style Swimming Pools
- 2 Poolside Cabanas with Wireless Internet
- Outdoor Kitchen with Gas Grill
- Dual-Sided Grand Outdoor Fireplace with Multiple Flat-Screen Televisions
- Bark Park with Pet Equipment
- Covered and Detached Garage Parking
- Fully Gated Community