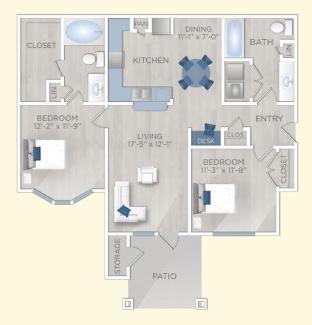

14111 VANCE JACKSON, SAN ANTONIO, TX 78249

PHONE: 210.697.1411 FAX: 210.697.1412

PALOMINO@FRANCISPM.COM

WWW.PALOMINOAPTS.COM

PLAN A1 - FALABELLA One Bedroom - One Bath 637 Sq. Ft.

PLAN B1 - MUSTANG Two Bedroom - Two Bath 1026 Sq. Ft.