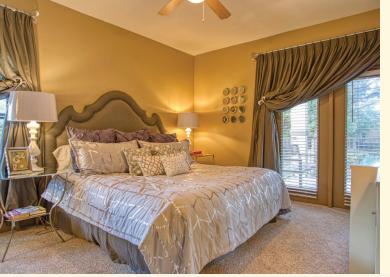

- Designer Black Appliances
- Granite Counter Tops
- Island Kitchens (select units)
- Kitchen Pantries
- Ceramic Tile Flooring (select units)
- Brushed Nickel Hardware
- Garden-Style Bath Tubs
- Plank flooring (select units)
- Full-Size Washer and Dryer
- Ceiling Fans
- Built-In Computer Niche
- Private Patios with Storage
- Oversized Walk-In Closets
- Nine Foot Ceilings