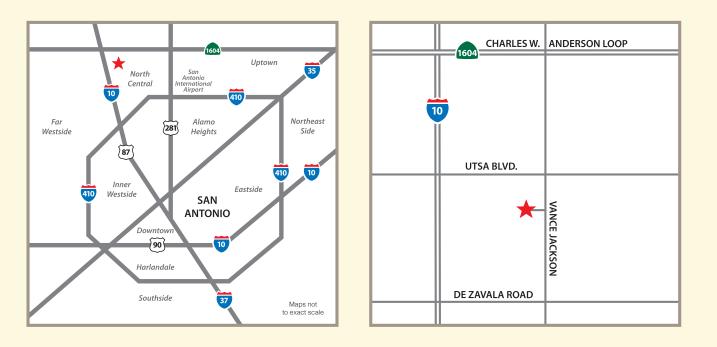

FRANCIS PROPERTY Management

F 🞯 🦻 🕒 🚟 🤸

Located just minutes from IH-10 and Loop 1604, Palomino apartment homes offer all the luxuries of a new apartment home community combined with the convenience of the perfect location. With easy access to all that San Antonio has to offer, the very best shopping and dining is only minutes away.

14111 VANCE JACKSON, SAN ANTONIO, TX 78249

PHONE: 210.697.1411 FAX: 210.697.1412

PALOMINO@FRANCISPM.COM

WWW.PALOMINOAPTS.COM

PLAN A1 - FALABELLA One Bedroom - One Bath 637 Sq. Ft.

PLAN B1 - MUSTANG Two Bedroom - Two Bath 1026 Sq. Ft.