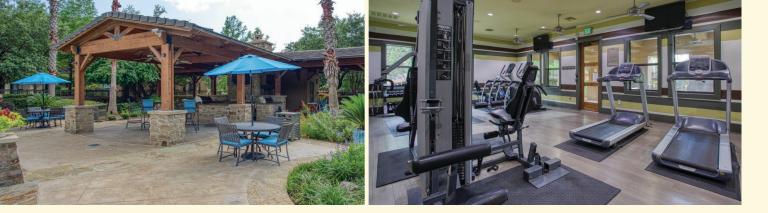

Palomino features include private detached garages, enchanting landscaping, and all the stylish amenities you expect in a sophisticated community. Enjoy community amenities such as a state-of-the-art fitness facility, tanning beds, resident business center and entertainment room w/billiards table and multiple flat-screen televisions. Outside, relax in our resort-style pools or enjoy the outdoor fireplace with flat-screen televisions. Come home to Palomino!

**Community and Apartment Features:** 

- Resident Entertainment Room with Fully Equipped Kitchen, Billiards Table, and Flat-Screen Televisions
- Business Center with High-Speed Internet, Fax and Copier
- Internet Cafe with Coffee Bar
- State-of-the-art Fitness Center & Tanning Beds
- 2 Resort-Style Swimming Pools
- 2 Poolside Cabanas with Wireless Internet
- Outdoor Kitchen with Gas Grill
- Dual-Sided Grand Outdoor Fireplace with Multiple Flat-Screen Televisions
- Bark Park with Pet Equipment
- Covered and Detached Garage Parking
- Fully Gated Community