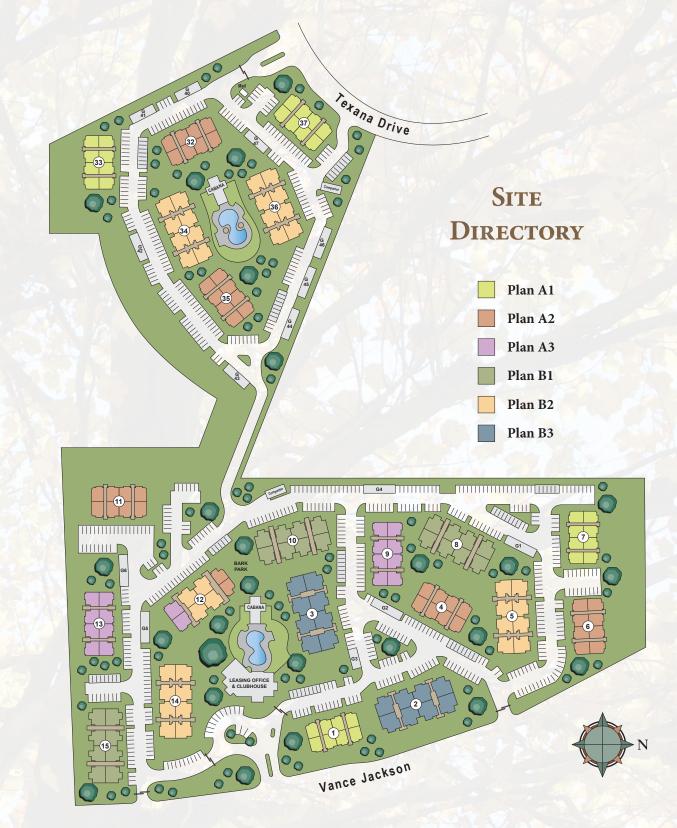

FRANCIS PROPERTY Management

F 🞯 🦻 🕒 🚟 🤸

Located just minutes from IH-10 and Loop 1604, Palomino apartment homes offer all the luxuries of a new apartment home community combined with the convenience of the perfect location. With easy access to all that San Antonio has to offer, the very best shopping and dining is only minutes away.