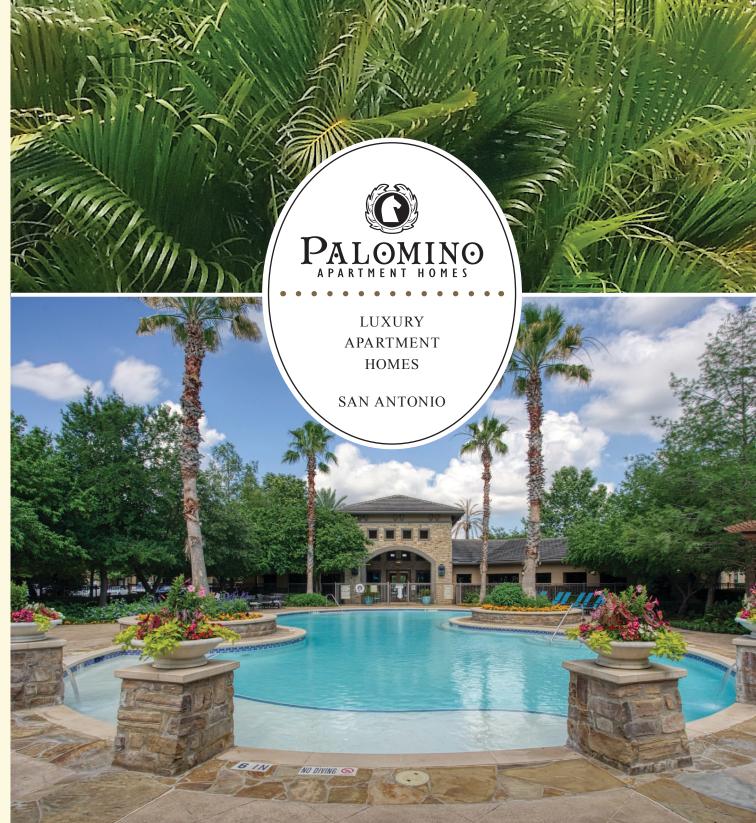

Palomino features include private detached garages, enchanting landscaping, and all the stylish amenities you expect in a sophisticated community. Enjoy community amenities such as a state-of-the-art fitness facility, tanning beds, resident business center and entertainment room w/billiards table and multiple flat-screen televisions. Outside, relax in our resort-style pools or enjoy the outdoor fireplace with flat-screen televisions. Come home to Palomino!

**Community and Apartment Features:** 

- Resident Entertainment Room with Fully Equipped Kitchen, Billiards Table, and Flat-Screen Televisions
- Business Center with High-Speed Internet, Fax and Copier
- Internet Cafe with Coffee Bar
- State-of-the-art Fitness Center & Tanning Beds
- 2 Resort-Style Swimming Pools
- 2 Poolside Cabanas with Wireless Internet
- Outdoor Kitchen with Gas Grill
- Dual-Sided Grand Outdoor Fireplace with Multiple Flat-Screen Televisions
- Bark Park with Pet Equipment
- Covered and Detached Garage Parking
- Fully Gated Community

FRANCIS PROPERTY Management

F 🞯 🦻 🕒 🚟 🤸

Located just minutes from IH-10 and Loop 1604, Palomino apartment homes offer all the luxuries of a new apartment home community combined with the convenience of the perfect location. With easy access to all that San Antonio has to offer, the very best shopping and dining is only minutes away.